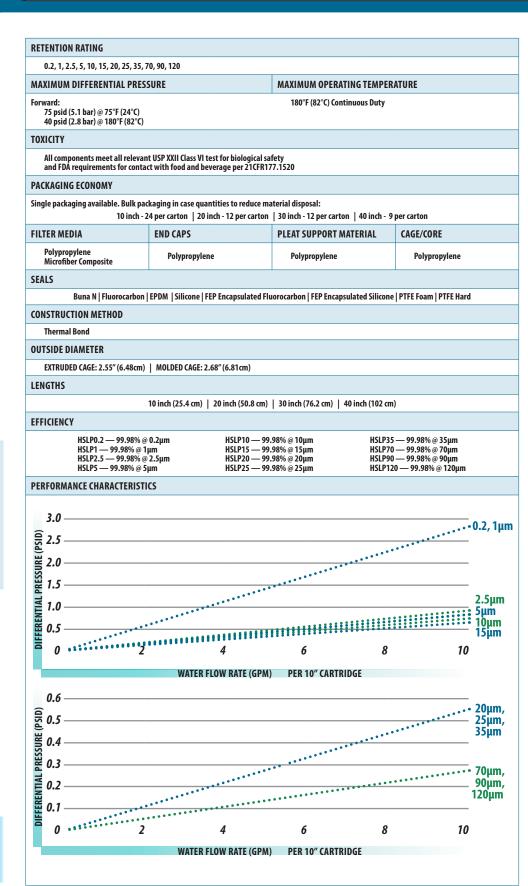

Strainrite's Continuous Pleat High-Solids-Loading Polypropylene (HSLP) Depth Filter Cartridges is a unique polypropylene depth filter that utilizes long strand small and large diameter fibers to provide a high solids loading, absolute-rated, pleated depth filter. This binder-free depth media is excellent for removing gels and offers more than twice the surface area compared with industry standard non-pleated depth filters. The increased surface area provides higher flow rates at reduced pressure, resulting in increased filter life.

- ► ABSOLUTE-RATED MEDIA PROVIDES RELIABLE, CONSISTENT AND REPEATABLE FILTRATION
- ► LOW PRESSURE DROPS YIELD HIGHER FLOW RATES AND REDUCED PROCESSING TIME
- ► MAXIMIZED PLEAT DESIGN FOR GREATER SURFACE AREA, ENSURING LONGER SERVICE LIFE, FEWER CHANGE OUTS AND REDUCED OPERATING COSTS PER CARTRIDGE
- ► 100% POLYPROPYLENE, FDA COMPLIANT WITH CFR 21
- ► THERMALLY BONDED CONSTRUCTION, ELIMINATING PARTICLE BYPASS