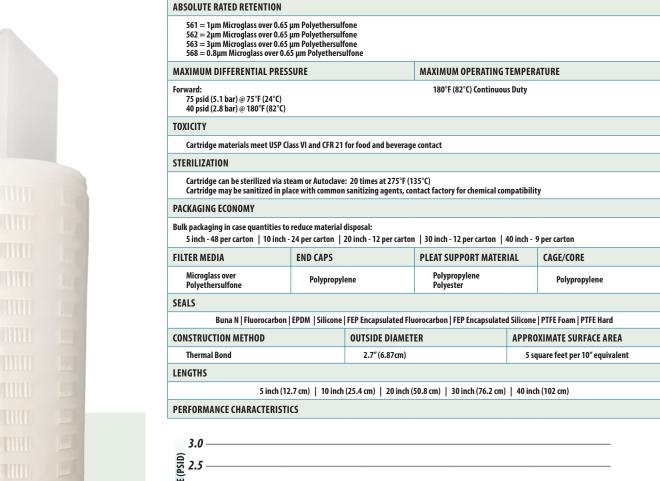

### **Guard-Rite**

Microglass over Polyethersulfone for Beverage Pre-final filtration

- ► PREFILTRATION OF JUICE
- ► PREFILTRATION OF WINE
- PREFILTRATION & CLARIFICATION FOR FINAL STERILIZING
  GRADE FILTER PROTECTION
- ► PREFILTRATION OF BEER

#### **ORDER GUIDE**

Created for beverage pre-final filtration, the Guard-Rite is the pre-final filter, to cost effectively reduce bioburden before final filtration and packaging. With a depth layer and synchronized final filtration layer optimized to extend final filter life with a stainless steel insert for steam or hot water sanitization.

Guard-Rite is engineered to provide cost effective removal of particles and reduction of beverage-spoiling micro-organisms. The superior flowing membrane ensures that flavor and color stay in your beverage.

Every Guard-Rite filter comes with a certificate of conformance and is manufactured to meet the highest cleanliness standards.

- ► RELIABLE NON FIBER RELEASING MEDIA
- ► SYNCHRONIZED MEDIA
- **► THERMALLY BONDED CONSTRUCTION**
- ► NO ADDITIVES OR GLUE
- ► ALL MATERIALS OF CONSTRUCTION ARE FDA COMPLIANT WITH CFR TITLE 21
- ► THERMALLY BONDED CONSTRUCTION WITHOUT THE USE OF ADHESIVES OR BINDERS, RESULTING IN LOWER EXTRACTABLES
- ► HIGH STRENGTH DESIGN ALLOWING FOR EXTENDED USE AND MULTI-AUTOCLAVE CYCLES

# ORDER OPTIONS CARTRIDGE

GR Guard-Rite

MICRON RATINGS

561, 562, 563, 568

CARTRIDGE LENGTH

5, 10, 20, 30, 40

#### PLEAT SUPPORT

PP Polypropylene PE Polyester

#### END CAP CONFIGURATIONS

C1 Double Open Ends
C2 213/Recessed Cup
C3 Flat/222
C4 Single Open End/Flat
C5 Recessed Cup/222
C6 Flat/226
C7 Fin/226
C8 Fin/222

## C8 Fin/222 GASKET / O-RING MATERIAL

S Silicone
B Buna N
V Fluorocarbon
E EPDM
TF PTFE Foam
TH PTFE Hard
TY Encapsulated Fluorocarbon

#### CARTRIDGE GRADE

FDA Grade