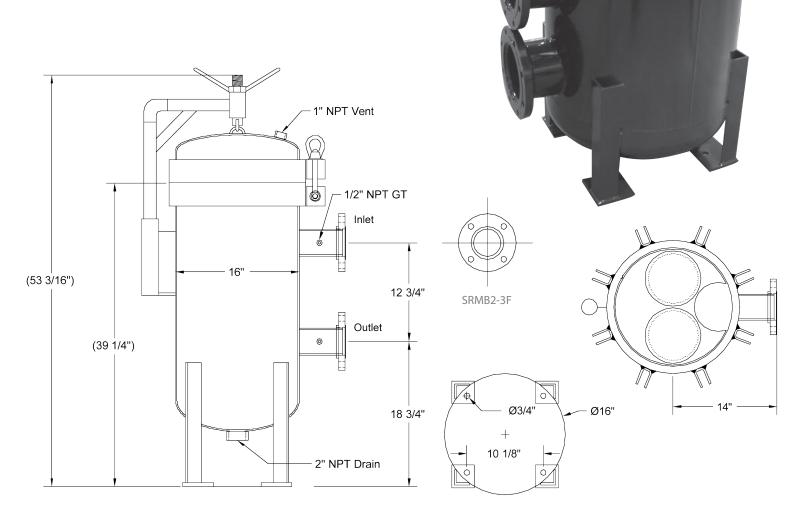

| SRMB STANDA                                                         | RD FEATUR       | ES                                    |                               |                                  |                         |                      |                                        |                       |                          |                            |
|---------------------------------------------------------------------|-----------------|---------------------------------------|-------------------------------|----------------------------------|-------------------------|----------------------|----------------------------------------|-----------------------|--------------------------|----------------------------|
| Inlet/Outlet                                                        |                 | Ergonomically sup<br>Bottom-in Botton |                               |                                  | out (stand              | lard)                |                                        |                       |                          |                            |
| Low pressure drop                                                   |                 |                                       |                               |                                  |                         |                      | Positive cover seal                    |                       |                          |                            |
| Easily cleaned                                                      |                 |                                       |                               |                                  |                         |                      | Stainless Steel perforated baskets     |                       |                          |                            |
| 1" to 2" NPT drain port on bottom                                   |                 |                                       |                               |                                  |                         |                      | 0.5" to 1" NPT pressure gauge/vent tap |                       |                          |                            |
| Swing bolt closures                                                 |                 |                                       |                               |                                  |                         |                      | Davit Lift                             |                       |                          |                            |
| Pipe sizes from 2" to 14" RFF connections                           |                 |                                       |                               |                                  |                         |                      | Filter Bag Retainer Ring               |                       |                          |                            |
| Differential                                                        | pressure gau    | ge taps                               |                               |                                  |                         |                      |                                        |                       |                          |                            |
| SRMB OPTION                                                         | AL FEATURI      | ES                                    |                               |                                  |                         |                      |                                        |                       |                          |                            |
| Epoxy coating and fuse coating                                      |                 |                                       |                               |                                  |                         |                      | Pressure ratings up to 300 psi         |                       |                          |                            |
| Easily cleaned                                                      |                 |                                       |                               |                                  |                         |                      | Stainless Steel perforated baskets     |                       |                          |                            |
| Mesh-lined basket for straining applications: 50 micron and higher  |                 |                                       |                               |                                  |                         |                      | Wire mesh support baskets              |                       |                          |                            |
| Choice of lid-lifting devices: Hydraulic-Jack or Manual Wheel Davit |                 |                                       |                               |                                  |                         |                      | ASME code stamp                        |                       |                          |                            |
| SRMB DIMENS                                                         | IONS CHAR       | T, SIDE-IN/SID                        | E-OUT                         |                                  |                         |                      |                                        |                       |                          |                            |
| UNIT TYPE                                                           | BASKET<br>COUNT | STANDARD<br>CONNECTION                | <b>A</b><br>Overall<br>Height | <b>B</b><br>Height to<br>opening | (<br>Inlet to<br>Outlet | <b>D</b><br>Diameter | SURFACE AREA<br>(Sq. Ft.)              | MAX GPM<br>(Strainer) | MAX GPM<br>(Filter Bags) | MAX SHIPPIN<br>WEIGHT (Lbs |
| SRMB 2                                                              | 2               | 3"RFF                                 | 55"                           | 40"                              | 123/4"                  | 16"                  | 9.0                                    | 600                   | 400                      | 380                        |
| SRMB 3                                                              | 3               | 3"RFF                                 | 55"                           | 40"                              | 123/4″                  | 18"                  | 13.5                                   | 900                   | 600                      | 470                        |
| SRMB 4                                                              | 4               | 4"RFF                                 | 55"                           | 42"                              | 123/4"                  | 24"                  | 18.0                                   | 1200                  | 800                      | 660                        |
| SRMB 5                                                              | 5               | 6"RFF                                 | 60"                           | 42"                              | 123/4"                  | 26"                  | 22.5                                   | 1500                  | 1000                     | 775                        |
| SRMB 6                                                              | 6               | 6"RFF                                 | 60"                           | 42"                              | 123/4″                  | 26"                  | 27.0                                   | 1800                  | 1200                     | 775                        |
|                                                                     |                 |                                       |                               |                                  |                         |                      |                                        |                       |                          |                            |