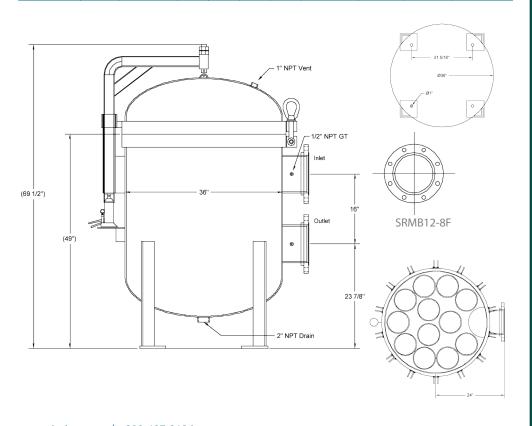

| SRMB STANDA                                                         | RD FEATUR       | ES                                    |                               |                                  |                         |                      |                                        |                       |                          |                            |
|---------------------------------------------------------------------|-----------------|---------------------------------------|-------------------------------|----------------------------------|-------------------------|----------------------|----------------------------------------|-----------------------|--------------------------|----------------------------|
| Inlet/Outlet                                                        |                 | Ergonomically sup<br>Bottom-in Botton |                               |                                  | out (stand              | lard)                |                                        |                       |                          |                            |
| Low pressure drop                                                   |                 |                                       |                               |                                  |                         |                      | Positive cover seal                    |                       |                          |                            |
| Easily cleaned                                                      |                 |                                       |                               |                                  |                         |                      | Stainless Steel perforated baskets     |                       |                          |                            |
| 1" to 2" NPT drain port on bottom                                   |                 |                                       |                               |                                  |                         |                      | 0.5" to 1" NPT pressure gauge/vent tap |                       |                          |                            |
| Swing bolt closures                                                 |                 |                                       |                               |                                  |                         |                      | Davit Lift                             |                       |                          |                            |
| Pipe sizes from 2" to 14" RFF connections                           |                 |                                       |                               |                                  |                         |                      | Filter Bag Retainer Ring               |                       |                          |                            |
| Differential                                                        | pressure gau    | ge taps                               |                               |                                  |                         |                      |                                        |                       |                          |                            |
| SRMB OPTION                                                         | AL FEATURI      | ES                                    |                               |                                  |                         |                      |                                        |                       |                          |                            |
| Epoxy coating and fuse coating                                      |                 |                                       |                               |                                  |                         |                      | Pressure ratings up to 300 psi         |                       |                          |                            |
| Easily cleaned                                                      |                 |                                       |                               |                                  |                         |                      | Stainless Steel perforated baskets     |                       |                          |                            |
| Mesh-lined basket for straining applications: 50 micron and higher  |                 |                                       |                               |                                  |                         |                      | Wire mesh support baskets              |                       |                          |                            |
| Choice of lid-lifting devices: Hydraulic-Jack or Manual Wheel Davit |                 |                                       |                               |                                  |                         |                      | ASME code stamp                        |                       |                          |                            |
| SRMB DIMENS                                                         | IONS CHAR       | T, SIDE-IN/SID                        | E-OUT                         |                                  |                         |                      |                                        |                       |                          |                            |
| UNIT TYPE                                                           | BASKET<br>COUNT | STANDARD<br>CONNECTION                | <b>A</b><br>Overall<br>Height | <b>B</b><br>Height to<br>opening | (<br>Inlet to<br>Outlet | <b>D</b><br>Diameter | SURFACE AREA<br>(Sq. Ft.)              | MAX GPM<br>(Strainer) | MAX GPM<br>(Filter Bags) | MAX SHIPPIN<br>WEIGHT (Lbs |
| SRMB 2                                                              | 2               | 3"RFF                                 | 55"                           | 40"                              | 123/4"                  | 16"                  | 9.0                                    | 600                   | 400                      | 380                        |
| SRMB 3                                                              | 3               | 3"RFF                                 | 55"                           | 40"                              | 123/4″                  | 18"                  | 13.5                                   | 900                   | 600                      | 470                        |
| SRMB 4                                                              | 4               | 4"RFF                                 | 55"                           | 42"                              | 123/4"                  | 24"                  | 18.0                                   | 1200                  | 800                      | 660                        |
| SRMB 5                                                              | 5               | 6"RFF                                 | 60"                           | 42"                              | 123/4"                  | 26"                  | 22.5                                   | 1500                  | 1000                     | 775                        |
| SRMB 6                                                              | 6               | 6"RFF                                 | 60"                           | 42"                              | 123/4″                  | 26"                  | 27.0                                   | 1800                  | 1200                     | 775                        |
|                                                                     |                 |                                       |                               |                                  |                         |                      |                                        |                       |                          |                            |