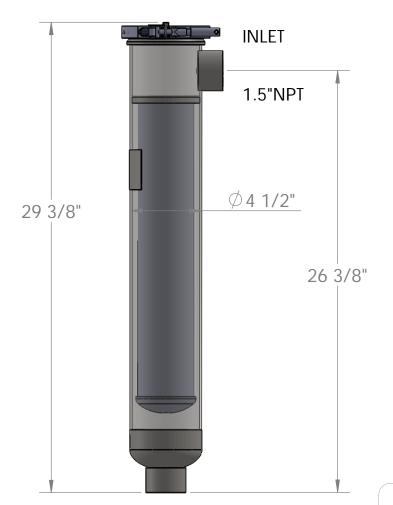

FILTER LIFE 0-15 PSID, MAXIMUM DIFFERENTIAL 25PSID #25 FLOW RANGE 1-25 GPM, MAXIMUM FLOW RATE 30 GPM #50 FLOW RANGE 1-50 GPM, MAXIMUM FLOW RATE 65 GPM SRL-(BAG SIZE)-(I/O SIZE)-(MATERIAL)-(OPTION)

SRL-25 #25 SIZE(4X10)

SHIPPING WEIGHT 10LBS #25, 17LBS #50 6"X6"X36"