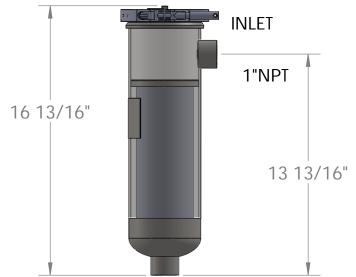

FILTER LIFE 0-15 PSID, MAXIMUM DIFFERENTIAL 25PSID #25 FLOW RANGE 1-25 GPM, MAXIMUM FLOW RATE 30 GPM #50 FLOW RANGE 1-50 GPM, MAXIMUM FLOW RATE 65 GPM SRL-(BAG SIZE)-(I/O SIZE)-(MATERIAL)-(OPTION)

SRL-25 #25 SIZE(4X10)

SHIPPING WEIGHT 10LBS #25, 17LBS #50 6"X6"X36"