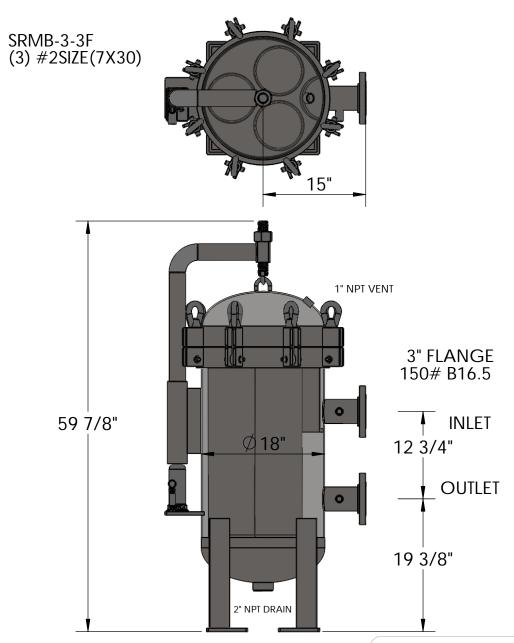

## FILTER LIFE 0-15 PSID, MAXIMUM DIFFERENTIAL 25PSID 3-BAG FLOW RANGE 1-450 GPM, MAXIMUM FLOW RATE 540 GPM WATER SRMB-(#BAGS)-(I/O SIZE)-(MATERIAL)-(OPTION)

## STANDARD EQUIPMENT:

- -PERFORATED STAINLESS BASKET
- -BUNA ORING SEAL
- -MAWP 150 PSI @ 200F

 Prod Order:
 M.A.W.P.
 150
 P.S.I at
 200
 F

 Customer:
 M.D.M.T.
 -20
 F at
 150
 P.S.I

 Cust. P.O.:
 Hydrostatic Test at
 195
 P.S.I

 Est.Weight
 475 Lbs.
 Full
 900
 Lbs.
 MFG. Serial#
 TBD

SHIPPING WEIGHT 475LBS 68"X42"X42"

THIS REPRODUCTION IS A PROPRETARY DESIGN AND CONFIDENTIAL INFORMATION OF UF STRANMER INC. AND IS LOANED SUBJECT TO THE CONDITIONS THAT: (1) IT SHALL BE USED OR CAUSED TO BE USED FOR RECORD AND REFERENCE PURPOSES. (2) IT SHALL NOT BE USED OR CAUSED TO BE USED FOR PROCUBEMENT IN ANY WAY PREJUDICIAL TO UP STRANMINE INC. INTERESTS, (3) IT SHALL NOT BE REPRODUCED OR COPIED IN WHOLE OR IN PART: AND (4) IT SHALL NOT BE DISCLOSED AS GENERAL OR SPECIFIC INFORMATION WITHOUT EXPRESSED CONSENT IN WRITING SIGNED BY AN AUTHORIZED REPRESENTATIVE OF UP STRANMINE INC.

| UNLESS OTHERWISE SPECIFIED<br>DIMENSIONS ARE IN INCHES       | D |
|--------------------------------------------------------------|---|
| TOLERANCES: ANGLES ± 10 FRACTION: ± 1/8 .XXX=±XX .XX=±0.0625 | D |
|                                                              | W |
| MATERIAL 316-304-CS                                          | D |