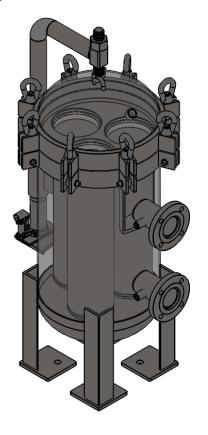

## STANDARD EQUIPMENT:

- -PERFORATED STAINLESS BASKET
- -BUNA ORING SEAL
- -MAWP 150 PSI @ 200F

 Prod Order:
 M.A.W.P.
 150
 P.S.I at
 200
 F

 Customer:
 M.D.M.T.
 -20
 F at
 150
 P.S.I

 Cust. P.O.:
 Hydrostatic Test at
 195
 P.S.I

 Est.Weight
 475 Lbs.
 Full
 900
 Lbs.
 MFG. Serial#
 TBD

SHIPPING WEIGHT 475LBS 68"X42"X42"

THIS REPRODUCTION IS A PROPRETARY DESIGN AND CONFIDENTIAL INFORMATION OF UF STRANMER INC. AND IS LOANED SUBJECT TO THE CONDITIONS THAT: (1) IT SHALL BE USED OR CAUSED TO BE USED FOR RECORD AND REFERENCE PURPOSES. (2) IT SHALL NOT BE USED OR CAUSED TO BE USED FOR PROCUBEMENT IN ANY WAY PREJUDICIAL TO UP STRANMINE INC. INTERESTS, (3) IT SHALL NOT BE REPRODUCED OR COPIED IN WHOLE OR IN PART: AND (4) IT SHALL NOT BE DISCLOSED AS GENERAL OR SPECIFIC INFORMATION WITHOUT EXPRESSED CONSENT IN WRITING SIGNED BY AN AUTHORIZED REPRESENTATIVE OF UP STRANMINE INC.