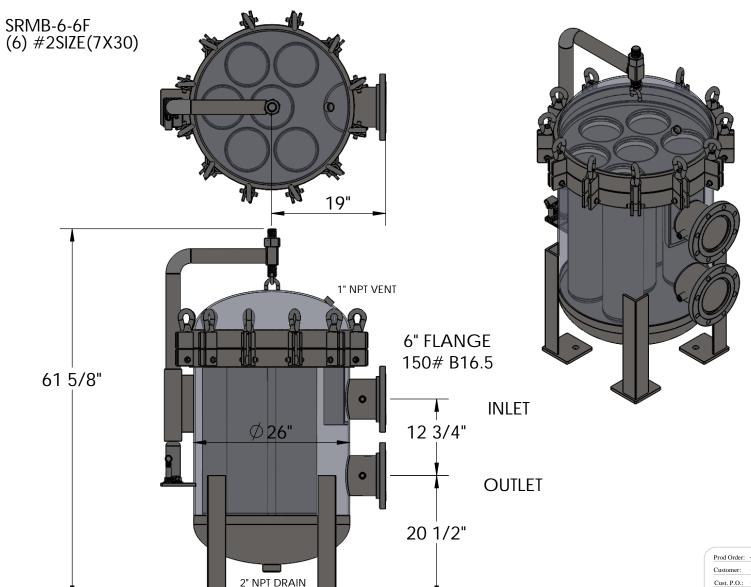

## FILTER LIFE 0-15 PSID, MAXIMUM DIFFERENTIAL 25PSID 6-BAG FLOW RANGE 1-900 GPM, MAXIMUM FLOW RATE 1080 GPM WATER SRMB-(#BAGS)-(I/O SIZE)-(MATERIAL)-(OPTION)

STANDARD EQUIPMENT:

- -PERFORATED STAINLESS BASKET
- -BUNA ORING SEAL
- -MAWP 150 PSI @ 200F

| Prod Order: -                                    | M.A.W.P. <u>150</u> P.S.I at <u>200</u> F |
|--------------------------------------------------|-------------------------------------------|
| Customer: -                                      | M.D.M.T. <u>-20</u> F at <u>150</u> P.S.I |
| Cust. P.O.: -                                    | Hydrostatic Test at 195 P.S.I             |
| Cust. Tag: -                                     | Hydrostatic Test at195P.S.1               |
| Est.Weight <u>800</u> Lbs. Full <u>1600</u> Lbs. | MFG. Serial# TBD                          |

SHIPPING WEIGHT 800LBS 68"X48"X48"

THIS REPRODUCTION IS A PROPRIETARY DESIGN AND CONFIDENTIAL INFORMATION OF UF STRAINRITE INC. AND IS LOANED SUBJECT TO THE CONDITIONS THAT: (1) IT SHALL BE USED OR CAUSED TO BE USED FOR RECORD AND REFERENCE PURPOSES: (2) IT SHALL NOT BE USED OR CAUSED TO BE USED FOR PROCUREMENT IN ANY WAY PREJUDICIAL TO UF STRAINRITE INC. INTERESTS: (3) IT SHALL NOT BE REPRODUCED OR COPIED IN WHOLE OR IN PART: AND (4) IT SHALL NOT BE DISCLOSED AS GENERAL OR SPECIFIC INFORMATION WITHOUT EXPRESSED CONSENT IN WRITING SIGNED BY AN AUTHORIZED REPRESENTATIVE OF UF STRAINRITE INC.